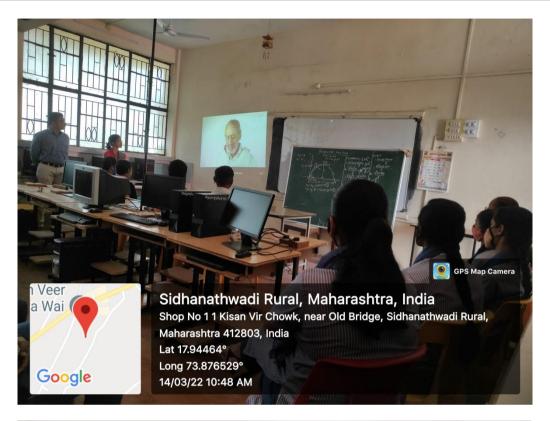

#### Celebration of PI (π) Day REPORT

The Department of Mathematics successfully celebrated "PI (π) Day" on 14<sup>th</sup> March 2022 at 10:00 am. The program started with the speech of the head of the department Dr. S. R. Tate. Dr. S. R. Tate in his speech explained the history and importance of PI (π) Day with applications. Mr. Pradipkumar Phad, Assistant Teacher in his speech explained some methods to find value of PI. On this occasion, B.Sc. III students Miss. Divya Petkar and Miss. Shraddha Dhanawade gave speech on PI number. The Students were then shown a video lecture given by Prof. K. Ramasubramanian (IIT Bombay) on "Computing PI" (YouTube link: <a href="https://youtu.be/zKIKzau\_bsE">https://youtu.be/zKIKzau\_bsE</a>). There were 21 students (Female=13, Male=08), 06 Teaching staff (Female=04, Male=02) and 01 Non-teaching staff present for the program.

## 5. Geo-tagged Photos