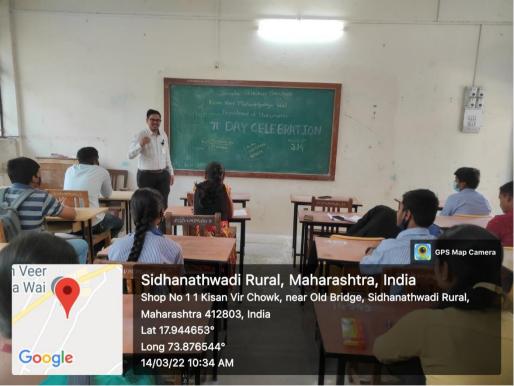

#### Celebration of PI (π) Day REPORT

The Department of Mathematics successfully celebrated "PI (π) Day" on 14<sup>th</sup> March 2022 at 10:00 am. The program started with the speech of the head of the department Dr. S. R. Tate. Dr. S. R. Tate in his speech explained the history and importance of PI (π) Day with applications. Mr. Pradipkumar Phad, Assistant Teacher in his speech explained some methods to find value of PI. On this occasion, B.Sc. III students Miss. Divya Petkar and Miss. Shraddha Dhanawade gave speech on PI number. The Students were then shown a video lecture given by Prof. K. Ramasubramanian (IIT Bombay) on "Computing PI" (YouTube link: <a href="https://youtu.be/zKIKzau\_bsE">https://youtu.be/zKIKzau\_bsE</a>). There were 21 students (Female=13, Male=08), 06 Teaching staff (Female=04, Male=02) and 01 Non-teaching staff present for the program.

## 5. Geo-tagged Photos